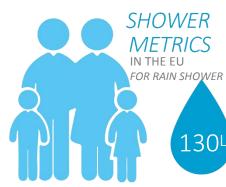

## **HYDRAO** SHOWER 🚕 🦠

THE SMART AND **WATER EFFICIENT RAIN SHOWER** 

**OF WATER USED AT HOME** 

**SPENT PER PERSON PER YEAR** 480€ 1.3€ PER SHOWER

YUCCA RAIN SHOWER

THE LIGHTS CHANGE IN REAL-TIME BASED ON YOUR WATER USAGE