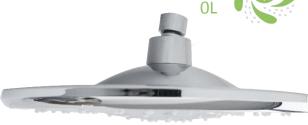

## **HYDRAO** SHOWER 🚕 🦠

THE SMART AND **WATER EFFICIENT RAIN SHOWER** 

**OF WATER USED AT HOME** 

**SPENT PER PERSON PER YEAR** 480€ 1.3€ PER SHOWER

YUCCA RAIN SHOWER

THE LIGHTS CHANGE IN REAL-TIME BASED ON YOUR WATER USAGE

**OF SAVINGS DUE** TO OUR WATER-SAVING DESIGN 6,6L/MIN MAX

**COMPARED TO A STANDARD** SHOWERHEAD OF 20L/MIN

## HYDRAO SHOWER YUCCA

| SAVINGS  | BEHAVIOURAL CHANGE                                 | Lights up the water spay in real-time based on water usage.  Pre-set thresholds are: Green from 0 to 10L, Blue from 10L to 20L,  Pink from 20L to 30L, Red from 30 to 40L and blinking red after 40L.                                                                                                                                                           |
|----------|----------------------------------------------------|-----------------------------------------------------------------------------------------------------------------------------------------------------------------------------------------------------------------------------------------------------------------------------------------------------------------------------------------------------------------|
|          | ENERGY RATING                                      | Class A                                                                                                                                                                                                                                                                                                                                                         |
|          | WATER AND ENERGY SAVINGS<br>WITH EXCESS FLOW VALVE | Compared to a standard rain shower (20L/min) : 78%                                                                                                                                                                                                                                                                                                              |
| HARDWARE | PRODUCT                                            | Water-saving rain shower                                                                                                                                                                                                                                                                                                                                        |
|          | PATENTED TECHNOLOGY                                | Measures water usage in real-time                                                                                                                                                                                                                                                                                                                               |
|          | POWER TYPE                                         | Hydraulic energy-harvesting. No battery needed.                                                                                                                                                                                                                                                                                                                 |
|          | MINIMUM WATER PRESSURE REQUIRED                    | 0.8 Bars                                                                                                                                                                                                                                                                                                                                                        |
|          | WATER FLOW                                         | 6,6L/min from 2.5 to 6 bar. Below 6,6L/min >2.5 bar                                                                                                                                                                                                                                                                                                             |
|          | SPRAY TYPE                                         | Rain                                                                                                                                                                                                                                                                                                                                                            |
|          | COATING                                            | Chrome                                                                                                                                                                                                                                                                                                                                                          |
|          | LIGHTING                                           | 5 LEDs for real-time feedback on water usage levels                                                                                                                                                                                                                                                                                                             |
|          | INSTALLATION                                       | Plug-an-Play: compatible with standard shower pipes (female 1/2")                                                                                                                                                                                                                                                                                               |
|          | SHOWERHEAD DIMENSIONS                              | H 8 x D 23 (cm)                                                                                                                                                                                                                                                                                                                                                 |
|          | ANTI LIME-SCALE                                    | Yes / Spray diffuser in silicon (TPE) to prevent lime-scale build-up                                                                                                                                                                                                                                                                                            |
|          | MINERAL BUILD-UP MAINTENANCE                       | Clean with white vinegar 2 to 4 times / year depending on local water hardness                                                                                                                                                                                                                                                                                  |
|          | WARRANTY                                           | 2 years                                                                                                                                                                                                                                                                                                                                                         |
|          | LABELS                                             | CE, ACS                                                                                                                                                                                                                                                                                                                                                         |
|          | ORIGIN                                             | Designed in France ( Grenoble ) / Assembled in China                                                                                                                                                                                                                                                                                                            |
| SOFTWARE | REQUIRED OS                                        | Android 5 or later versions. iOS 9,1 or later versions.                                                                                                                                                                                                                                                                                                         |
|          | SHOWERHEAD CONNECTIVITY                            | Bluetooth 4.0                                                                                                                                                                                                                                                                                                                                                   |
|          | FEATURES                                           | Personalization of the 4 color thresholds ( water volume levels & corresponding colors ) Visual indicator of water usage in real-time Track your showers' water usage via the app ( up to 1,000 showers ) Record a baseline shower to monitor your progress over time Personalize the water and energy ( water heating ) Cost parameters to track your savings. |