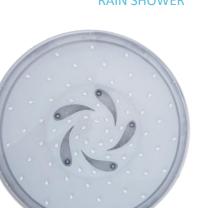

## **HYDRAO** SHOWER 🚕 🦠

THE SMART AND **WATER EFFICIENT RAIN SHOWER** 

**OF WATER USED AT HOME** 

**SPENT PER PERSON PER YEAR** 480€ 1.3€ PER SHOWER

YUCCA RAIN SHOWER

THE LIGHTS CHANGE IN REAL-TIME BASED ON YOUR WATER USAGE

**OF SAVINGS DUE** TO OUR WATER-SAVING DESIGN 6,6L/MIN MAX

**COMPARED TO A STANDARD** SHOWERHEAD OF 20L/MIN